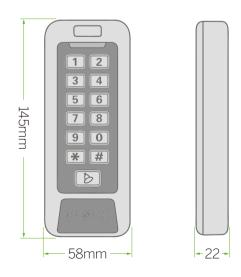

## Specifications

| User Capacity     | 2000                       |
|-------------------|----------------------------|
| Card Type         | EM or EM+HID or Mifare+CPU |
| Operating Voltage | DC12V                      |
| Waterproof        | IP68                       |
| Reading Range     | 5~8cm                      |
| Wiegand Interface | Wiegand 26bits output      |
| Material          | Metal shell                |
| Dimensions        | L145 × W58 × D22 (mm)      |

## Dimensions(mm)

5. Two units interlocked for two doors

6. Anti-passback for single door

7. Anti-passback for two doors